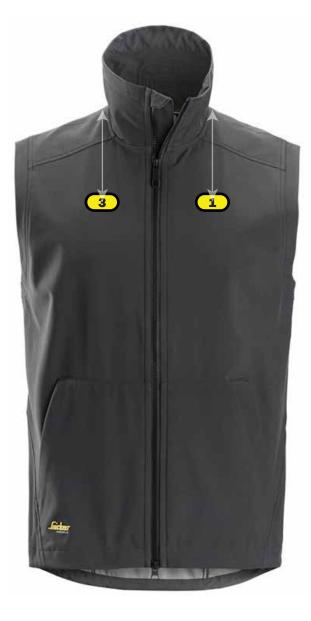

## **Recommended logo placements** Heat seal & Embrodiery

- 1 Left breast, \* cm below top of vest, maximum sizee 120x120 mm
- 3 Right breast, \* cm below top of vest, maximum sizee 120x120 mm
- 6 Back, top of logo 12 cm below collar seam, if logo is wide like 280 mm
- put top of logo in line with end of yoke seam, maximum size 280x280 mm
- Back, top of logo 2 cm above seam, maximium size 180x280 mm

| Placements 1 and 3 |                |       |
|--------------------|----------------|-------|
| *                  | Middle of logo |       |
|                    | Size           | X(cm) |
|                    | XS             | 20    |
|                    | S              | 21    |
|                    | М              | 22    |
|                    | L-XL           | 23    |
|                    | 2XL-3X         | L 24  |