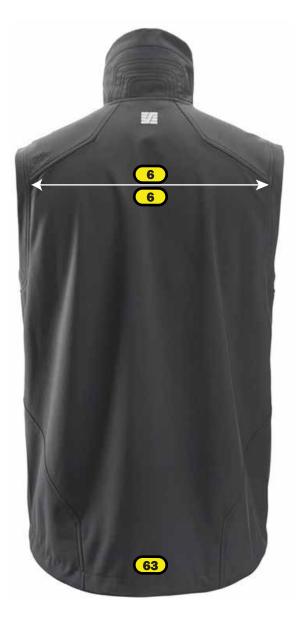

## **Recommended logo placements** Heat seal & Embrodiery

- 1 Left breast, \* cm below top of vest, maximum sizee 120x120 mm
- 3 Right breast, \* cm below top of vest, maximum sizee 120x120 mm
- 6 Back, top of logo 12 cm below collar seam, if logo is wide like 280 mm
- put top of logo in line with end of yoke seam, maximum size 280x280 mm
- Back, top of logo 2 cm above seam, maximium size 180x280 mm