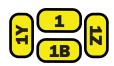

\* Placements 1 and 3 Middle of logo

| Size    | X(cm) |
|---------|-------|
| XS      | 20    |
| S       | 21    |
| M       | 22    |
| L-XL    | 23    |
| 2XL-3XL | . 24  |

Add

B after the placement and it will be below the (1B)
Y and it will be turned from bottom to top
Z after the placement and it will be turned from top to bottom