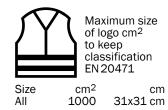

To maintain the Class 1 certification, see maximum logo size in table to the right.

If you choose a logo bigger than our recommendation, we do not guarantee that the garment meets the EN 20471 Norm.

Embroidery is not possible, there is no zip, so we cannot seal the embroidery and make it water proof.