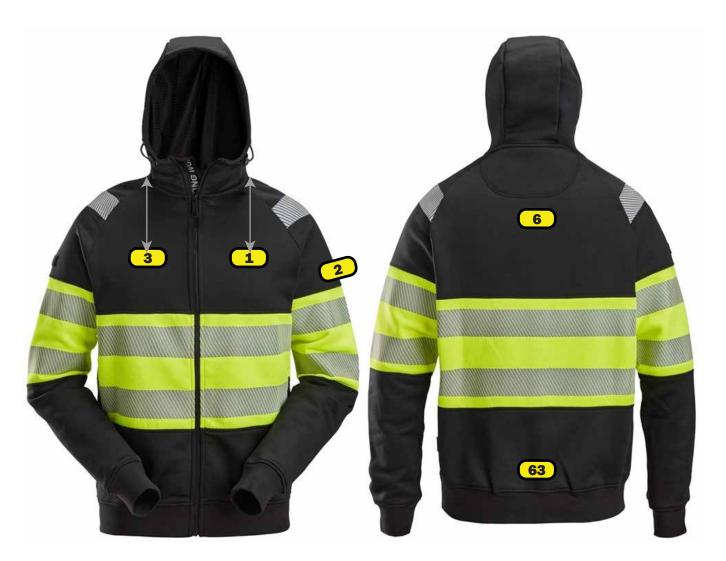

## Recommended logo placements Embroidery and Heat Seal

- Left breast, \* cm below top of jacket, maximum size 120x120 mm
- 2 Left sleeve, bottom of logo 1 above yellow area, maximum size 120x120 mm
- 3 Right breast, \* cm below top of jacket, maximum size 120x120 mm
- 6 Back, top of logo 12 cm below neck seam, maximim size 280x200 mm
- Back, 2 cm above cuff, maximim size 280x200 mm