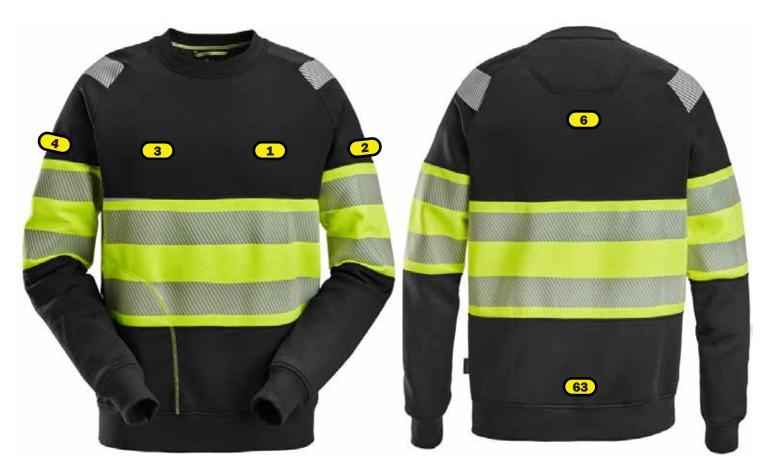

## Logo Placements 2830 Sweatshirt HV CL 1

## Recommended logo placements Heat seal & Embroidery

- 1 Left breast \*, maximum size 120x120 mm
- 2 Left sleeve, 1 cm above yellow area maximum size 100x100 mm
- 3 Right breast, \* maximum size 120x120 mm
- 4 Right sleeve, 1 cm above yellow area maximum size 100x100 mm
- 6 Back, 12 cm below neck seam, maximum size 250x150 mm
- 63 Back, 2 cm above end seam, maximum size 280x150 mm