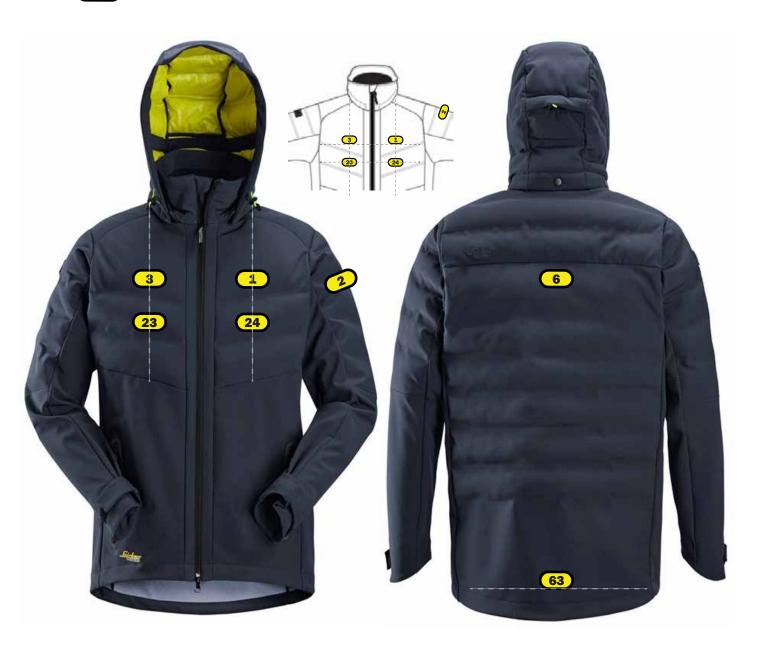

## Logo Placements 1950 Quilted Jacket

## Recommended logo placements Embroidery and Heat Seal

- 1 Left breast outside of logo, 1 cm above line, maximum size 100x60 mm
- 2 Left sleeve, opposite side of label on right sleeve, maximum size 100x40 mm
- 3 Right b breast outside of logo, 1 cm above line, maximum size 100x60 mm
- 6 Back, top of logo, 2 cm below yoke seam, maximum size 280x70 mm
- 63 Back, bottom of logo 1 cm above seams, attaching side seams, maximum size 280x100 mm

## **Heat seal**

Left breast, top of logo in line with top of zipper, maximum size 80x120 mm

Add
B after the placement and it will be below the (1B)
Y and it will be turned from bottom to top
Z after the placement and it will be turned from top to bottom