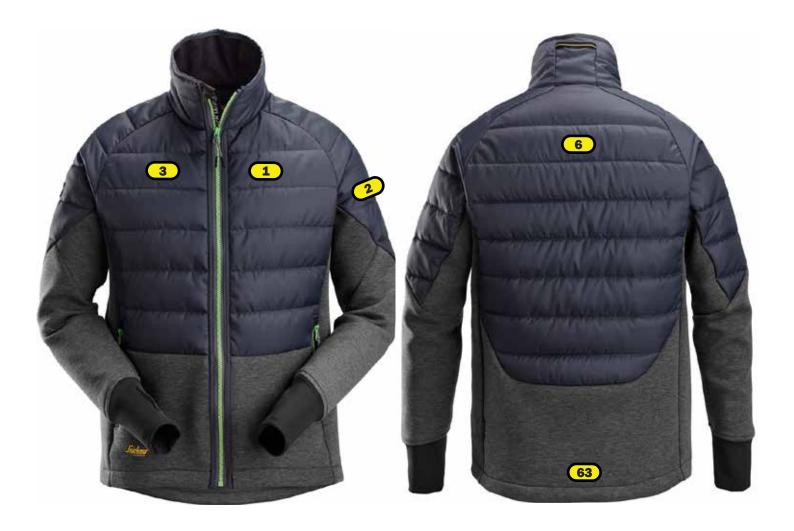

## Logo Placements 1902 Hybrid Jacket

## Recommended logo placements Embroidery and Heat Seal

- 1 Left breast, center in second area from above, maximum size 100x60 mm
- 2 Left sleeve, in same position as S-symbol on right sleeve, maximum size 100x60 mm
- 3 Right breast, center in second area from above, maximum size 100x60 mm
- 6 Back, middle of logo, center between the seams, maximum size 240x60 mm. *if higher we will cross the seams*
- Back, bottom of logo 2 cm above end seam maximum size 280x140 mm.

For embroidery we can make the logo higher, and cross the seams.

Add
B after the placement and it will be below the (1B)
Y and it will be turned from bottom to top
Z after the placement and it will be turned from top to bottom