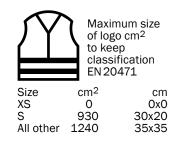

To maintain the Class 3 certification, see maximum logo size in table to the right.

If you choose a logo bigger than our recommendation, we do not guarantee that the garment meets the EN 20471 Norm.

B after the placement and it will be below the (1B) Y and it will be turned from bottom to top