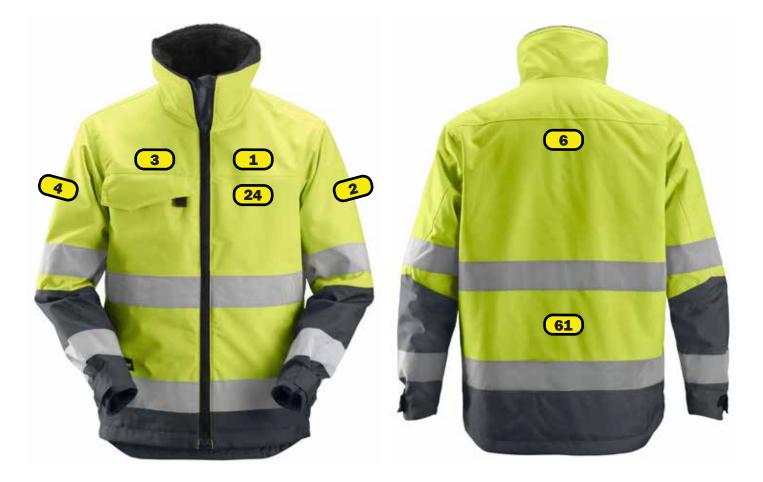

## **Heat Seal**

24 Left breast, 2 cm below yoke seam and 2 cm from zipper, maximum size 120x120 mm

## Heat Seal & Embroidery

- Left breast, 1 cm above yoke seam, maximum size 120x40 mm
- 1 2 3 Left sleeve, 5 cm below shoulder seam, maximum size 120x120mm
- Right breast, 1 cm above yoke seam, maximum size 120x40 mm
- 4 Right sleeve, 5 cm below shoulder seam, maximum size 120x120mm
- 6 Back, 2 cm below yoke seam, 280x280 mm
- 61 Centered between reflective tape 280x35 mm