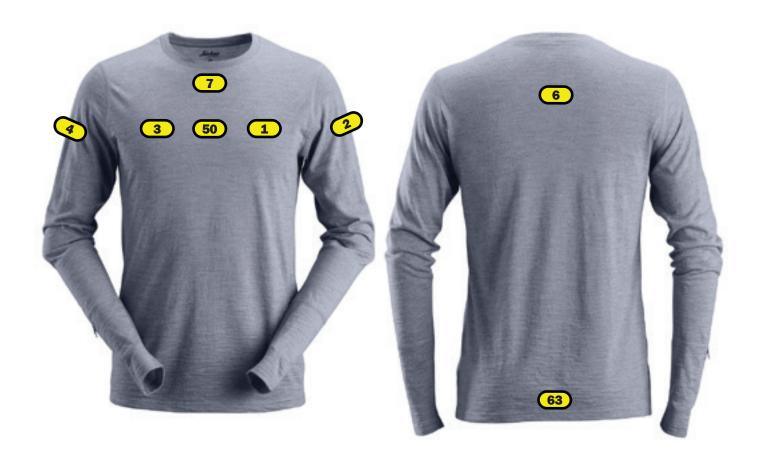

## Heat seal

- 1 Left breast
- 2 Left sleeve, top of logo 5 cm below sleeve seam
- 3 Right breast
- 4 Right sleeve, top of logo 5 cm below sleeve seam
- 6 Back, top of logo 12 cm below neck seam
- 7 Center of breast, top of logo 1 cm below neck seam
- 50 Center of breast, in same hight as placements 1 and 3
- 63 Back, bottom of logo 2 cm above bottom seam