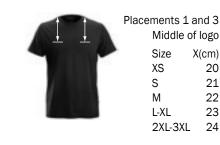

## Heat seal

- 1 Left breast
- 2 Left sleeve, top of logo 5 cm below sleeve seam
- 3 Right breast
- 4 Right sleeve, top of logo 5 cm below sleeve seam
- 6 Back, top of logo 12 cm below neck seam
- 7 Center of breast, top of logo 1 cm below neck seam
- 50 Center of breast, in same hight as placements 1 and 3
- 63 Back, bottom of logo 2 cm above bottom seam