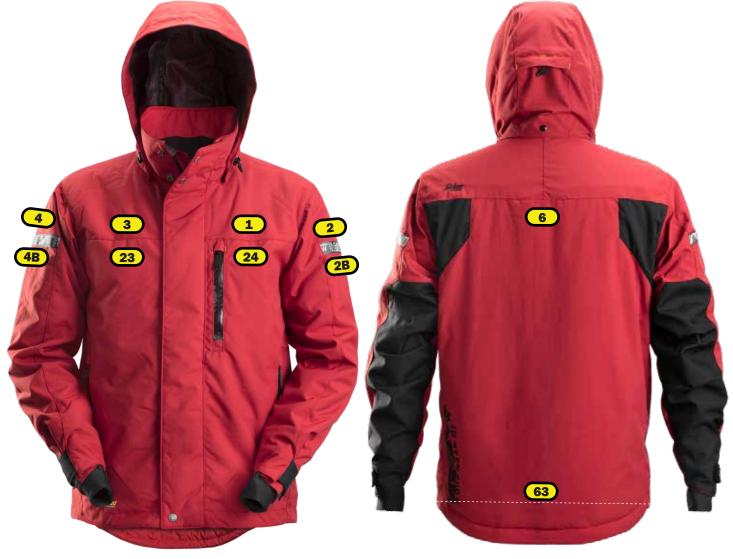

## Heat seal & Embroidery

- 1 Left breast, 1 cm above sizzper, maximum size 80x40mm
- 2 Left sleeve, 1 cm above reflective, maximum size 100x30 mm
- 2B Left sleeve, 1 cm below reflective, maximum size 100x100 mm
- 3 Right breast, 1 cm above seam, maximum size 80x40mm
- 4 Right sleeve, 1 cm above reflective, maximum size 100x30 mm
- 4B Right sleeve, 1 cm below reflective, maximum size 100x100 mm
- 6 Back, top of logo, 9 cm below yoke seam, maximum size 240x280 mm
- 23 Right breast, top of logo in line of top of zipper on left breast, maximum size 80x80 mm
- 63 Back, 2 cm above end seam, maximum size 250x280 mm

## **Heat seal**

24 Left breast, top of logo in line of top of zipper on left breast, maximum size 80x80 mm

When ordering embroidery you need to have both article no. for embroidery and for waterproof film (EMB99990000019 (small) or EMB99990000029 (big), to avoid water comming through