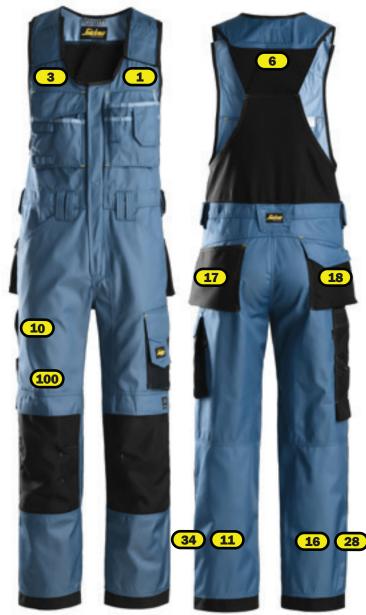

## Recommended logo placements Heat seal & Embriodery

- 1 Left breast 1 cm above seam, maximum size 90x50mm
- 3 Right breast 1 cm above seam, maximum size 90x50mm
- 6 Back, 2 cm below yoke seam, maximum length 110mm
- 10 Right leg, 1 cm from side seam in line with stud, maximum size 120x120 mm
- 11 Rear side of left leg (calf), centred between knee and the lowest point of the trousers
- 16 Rear side of right leg (calf), centered between knee and lowest point of the trousers
- 28 Rear side of right leg, 2 cm from side seam
- Rear side of left leg, 2 cm from side seam

Placement 11, 16, 28 and 34 maximum size, for embroidery 250x80 mm and for heat seal 300x200 mm

## **Heat seal**

- 17 Left back pocket, maximum size 120x100
- 18 Right back pocket, maximum size 120x100