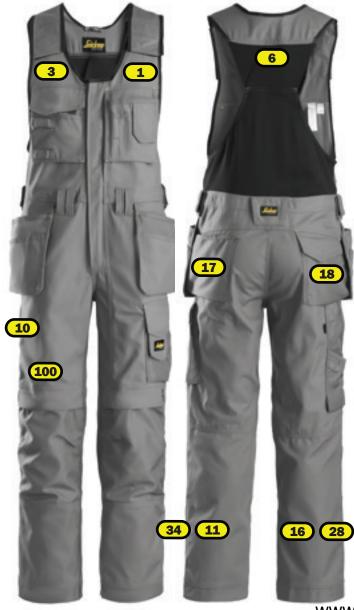

## Heat seal & Embriodery

- 1 Left breast 1 cm above seam, maximum size 90x50mm
- 3 Right breast 1 cm above seam, maximum size 90x50mm
- 6 Back , 2 cm below yoke seam , maximum length 110mm
- 10 Right leg, 1 cm from side seam in line with stud, maximum size 120x120 mm
- 11 Rear side of left leg (calf), centred between knee and the lowest point of the trousers
- 16 Rear side of right leg (calf), centered between knee and lowest point of the trousers
- 28 Rear side of right leg, 2 cm from side seam
- 34 Rear side of left leg, 2 cm from side seam

Placement 11, 16, 28 and 34 maximum size, for embroidery 250x80 mm and for heat seal 300x200 mm

## Heat seal

- 17 Left back pocket, maximum size 120x100
- 18 Right back pocket, maximum size 120x100

- B after the placement and it will be below the (1B)
- Y and it will be turned from bottom to top
  - Z after the placement and it will be turned from top to bottom